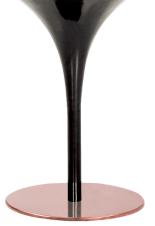

### LT4 TABLE

MEETING/DINING TABLE

ROSE

GOLD

GOLD

www.shearling.in

#### **MATERIALS:**

Tops : Veneer, Laminate, Lacquered Glass, Acrylic & Marble. Structural Frame : Mild Steel and Stainless Steel integrally moulded. Edge Detail : Flat edge, Knife edge, Glass overhang & Acrylic overhang. Base : Chrome column on Stainless Steel spin formed edge.