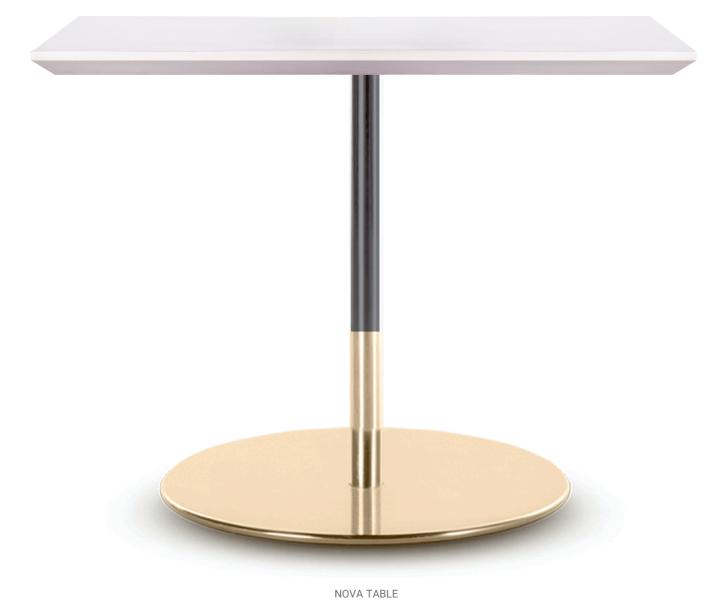

## **SYMPHONY** TABLE

#### SYMPHONY TABLE

#### **MATERIALS**:

Tops : Choice of Glass, Lacquered Glass, Laminate, Veneer & Marble. Structural Frame : Fiber Glass and Integrated MS base. Edge Detail : Square or Chamfered.

Base : Conical shaped with integrated steel reinforcement.