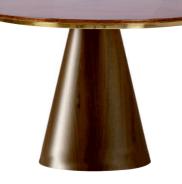

## **SYMPHONY** TABLE

#### **MATERIALS**:

Tops : Choice of Glass, Lacquered Glass, Laminate, Veneer & Marble. Structural Frame : Fiber Glass and Integrated MS base. Edge Detail : Square or Chamfered.

Base : Conical shaped with integrated steel reinforcement.

#### SYMPHONY TABLE