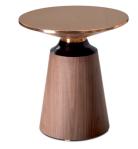

## **SYMPHONY** TABLE

#### SYMPHONY TABLE

#### **MATERIALS**:

Tops : Choice of Glass, Lacquered Glass, Laminate, Veneer & Marble. Structural Frame : Fiber Glass and Integrated MS base. Edge Detail : Square or Chamfered.

Base : Conical shaped with integrated steel reinforcement.