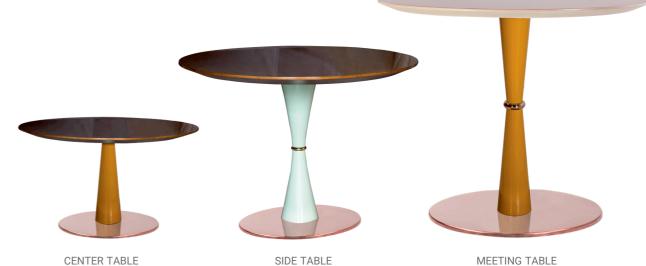

ww.shearling.in



#### Wood Finishes









PADAUK

## **SYMPHONY** TABLE



#### **MATERIALS**:

Tops : Choice of Glass, Lacquered Glass, Laminate, Veneer & Marble. Structural Frame : Fiber Glass and Integrated MS base. Edge Detail : Square or Chamfered.

Base : Conical shaped with integrated steel reinforcement.

www.shearling.in

#### SYMPHONY TABLE



#### **NEST OF TABLE**





**Metal Finishes** 

ROSE GOLD

GOLD



#### Wood Finishes







TUNISIAN OLIVE

PADAUK





#### **MATERIALS:**

Tops : Veneer, Laminate, Lacquered Glass, Acrylic & Marble. Structural Frame : Mild Steel and Stainless Steel integrally moulded. Edge Detail : Flat edge, Knife edge, Glass overhang & Acrylic overhang. Base : Chrome column on Stainless Steel spin formed edge.

DT1RG TABLE



### **CONE TABLE**



Metal Finishes



GOLD ROSE GOLD

www.shearling.in

Wood Finishes







TUNISIAN OLIVE

PADAUK





#### **MATERIALS**:

Tops : Choice of Glass, Lacquered Glass, Laminate, Veneer & Marble. Structural Frame : Fiber Glass and Integrated MS base. Edge Detail : Square or Chamfered. Base : Conical shaped with integrated steel reinforcement.

### **CURVE CORNER TABLE**









www.shearling.in

# **CURVE** CENTER TABLE



#### **MATERIALS:**

Tops : Choice of Glass, Lacquered Glass, Laminate, Veneer & Marble. Structural Frame : Fiber Glass and Integrated MS base. Edge Detail : Square or Chamfered. Base : Conical shaped with integrated steel reinforcement.

### **CURVE CENTER TABLE**





CENTER TABLE



ROSE

GOLD

**Metal Finishes** 



GOLD

www.shearling.in



SIDE TABLE

OLIVE



MEETING