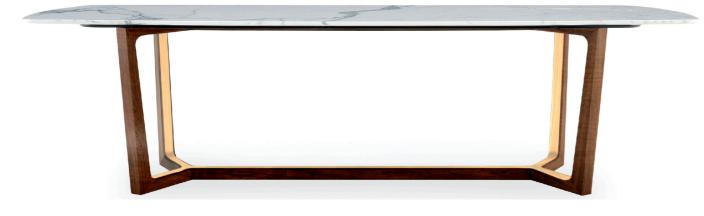

# DINING TABLE

EBONY

#### **MATERIALS:**

Tops : Clear Glass, Veneer, Lacquered Glass, & Marble. Structural Frame : Integrated Metal with Wood and bent Ply with Veneer or Cured FRP. Edge Detail : Angled. Base : Heavy base TV stability.

### DINING TABLE

GOLD ROSE

GOLD

OLIVE

www.shearling.in