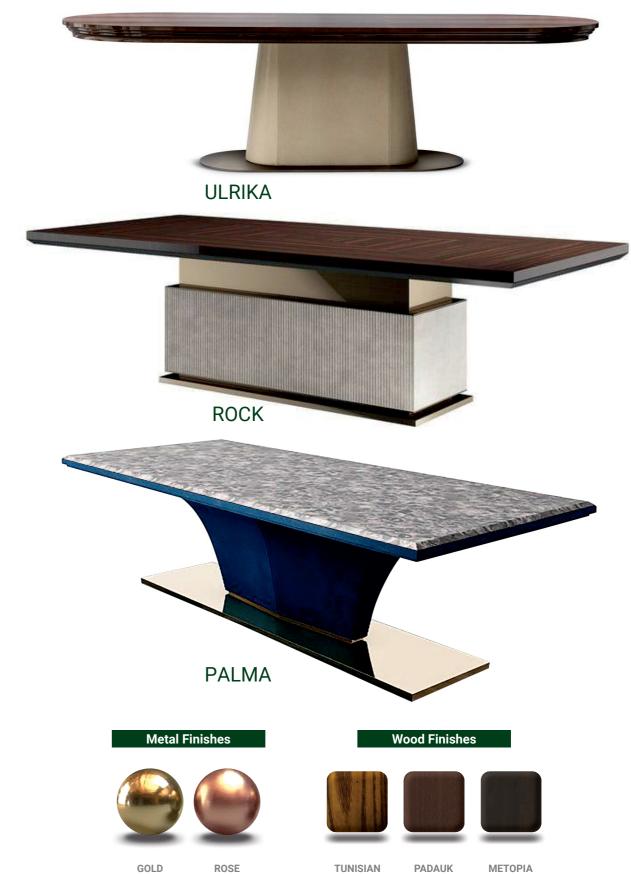

## **SYMPHONY** TABLE

#### **MATERIALS**:

Tops : Choice of Glass, Lacquered Glass, Laminate, Veneer & Marble. Structural Frame : Fiber Glass and Integrated MS base. Edge Detail : Square or Chamfered.

Base : Conical shaped with integrated steel reinforcement.

#### SYMPHONY TABLE