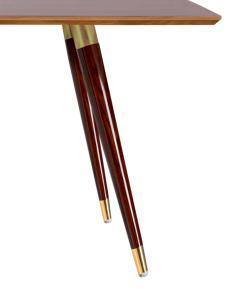

#### **MATERIALS:**

Tops : Choice of Glass, Lacquered Glass, Laminate, Veneer & Marble. Structural Frame : Solid Wood Legs and Integrated SS & MS Base. Edge Detail : Square or Chamfered. Base : Tapered Machined Solid Wood with Integrated Steel.

#### **MATERIALS:**

Tops : Veneer, Laminate, Lacquered Glass, Acrylic & Marble. Structural Frame : Mild Steel and Stainless Steel integrally moulded. Edge Detail : Flat edge, Knife edge, Glass overhang & Acrylic overhang. Base : Chrome column on Stainless Steel spin formed edge.