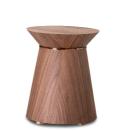

### **CONE TABLE**

Metal Finishes

GOLD ROSE GOLD

www.shearling.in

Wood Finishes

TUNISIAN OLIVE

PADAUK

#### **MATERIALS**:

Tops : Choice of Glass, Lacquered Glass, Laminate, Veneer & Marble. Structural Frame : Fiber Glass and Integrated MS base. Edge Detail : Square or Chamfered. Base : Conical shaped with integrated steel reinforcement.