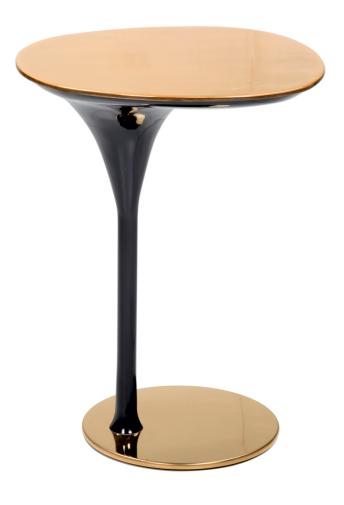

### **CURVE CORNER TABLE**

www.shearling.in

#### **MATERIALS:**

Tops : Choice of Glass, Lacquered Glass, Laminate, Veneer & Marble. Structural Frame : Fiber Glass and Integrated MS base. Edge Detail : Square or Chamfered. Base : Conical shaped with integrated steel reinforcement.

### **CURVE CENTER TABLE**

CENTER TABLE

ROSE

GOLD

**Metal Finishes** 

GOLD

www.shearling.in

SIDE TABLE