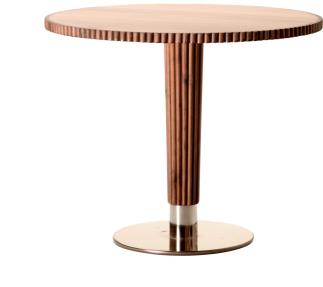

# RIBBED TABLE

#### **MATERIALS**:

Tops : Clear Glass, Veneer, Lacquered Glass, & Marble.
Structural Frame : Integrated Metal with Wood and bent Ply with Veneer or Cured FRP.
Edge Detail : Angled.
Base : Heavy base TV stability.

### RIBBED TABLE

Metal Finishes

ROSE

GOLD

GOLD

www.shearling.in

#### Wood Finishes

TUNISIAN OLIVE PADAUK