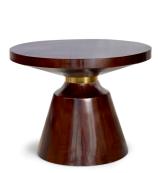

### LT4 TABLE

MEETING/DINING TABLE

ROSE

GOLD

GOLD

www.shearling.in

#### **MATERIALS:**

Tops : Choice of Glass, Lacquered Glass, Laminate, Veneer & Marble. Structural Frame : Solid Wood Legs and Integrated SS & MS Base. Edge Detail : Square or Chamfered. Base : Tapered Machined Solid Wood with Integrated Steel.