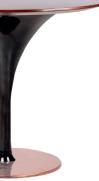

# **CURVE** CENTER TABLE

#### **MATERIALS:**

Tops : Choice of Glass, Lacquered Glass, Laminate, Veneer & Marble. Structural Frame : Fiber Glass and Integrated MS base. Edge Detail : Square or Chamfered. Base : Conical shaped with integrated steel reinforcement.

### **CURVE CENTER TABLE**

CENTER TABLE

ROSE

GOLD

**Metal Finishes** 

GOLD

www.shearling.in

SIDE TABLE