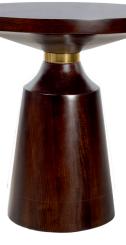

## **SYMPHONY** TABLE

#### **MATERIALS**:

Tops : Choice of Glass, Lacquered Glass, Laminate, Veneer & Marble. Structural Frame : Fiber Glass and Integrated MS base. Edge Detail : Square or Chamfered.

Base : Conical shaped with integrated steel reinforcement.

#### SYMPHONY TABLE