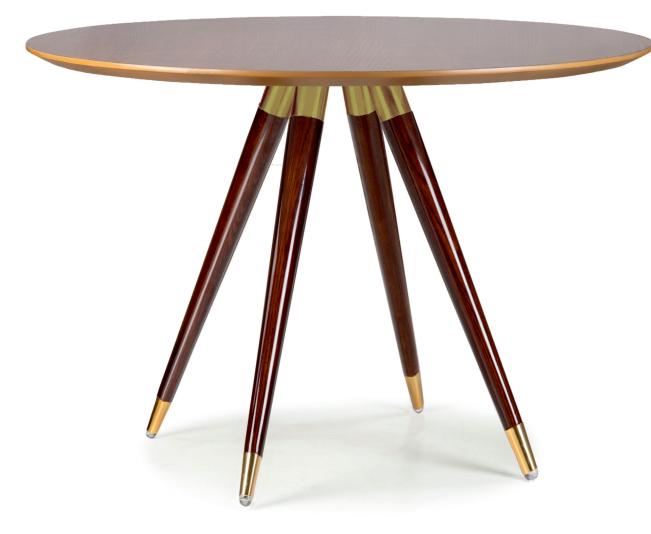

### LT4 TABLE

MEETING/DINING TABLE

ROSE

GOLD

GOLD

www.shearling.in

#### **MATERIALS:**

Tops : Choice of Glass, Lacquered Glass, Laminate, Veneer & Marble. Structural Frame : Solid Wood Legs and Integrated SS & MS Base. Edge Detail : Square or Chamfered. Base : Tapered Machined Solid Wood with Integrated Steel.