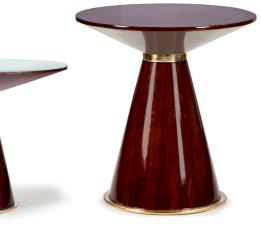

## **SYMPHONY** TABLE

#### **MATERIALS**:

Tops : Choice of Glass, Lacquered Glass, Laminate, Veneer & Marble. Structural Frame : Fiber Glass and Integrated MS base. Edge Detail : Square or Chamfered.

Base : Conical shaped with integrated steel reinforcement.

#### SYMPHONY TABLE