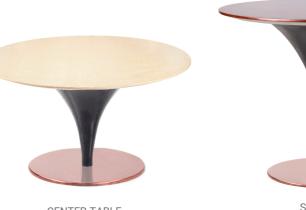

# **CURVE** CENTER TABLE

#### **MATERIALS:**

Tops : Choice of Glass, Lacquered Glass, Laminate, Veneer & Marble. Structural Frame : Fiber Glass and Integrated MS base. Edge Detail : Square or Chamfered. Base : Conical shaped with integrated steel reinforcement.

### **CURVE CENTER TABLE**

CENTER TABLE

ROSE

GOLD

**Metal Finishes** 

GOLD

www.shearling.in

SIDE TABLE