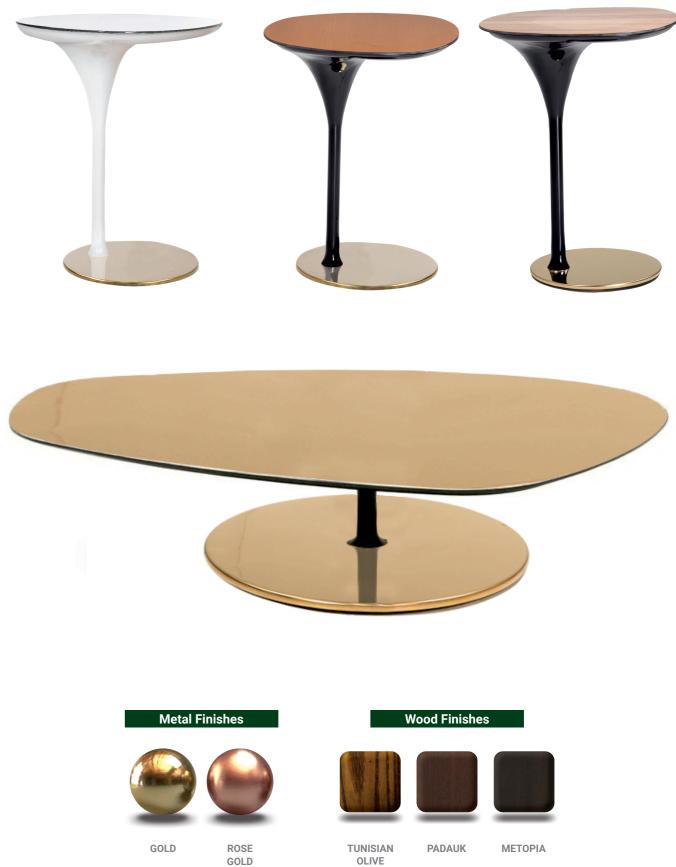

### **CONE TABLE**

Metal Finishes

GOLD ROSE GOLD

www.shearling.in

Wood Finishes

TUNISIAN OLIVE

PADAUK

#### **MATERIALS**:

Tops : Choice of Glass, Lacquered Glass, Laminate, Veneer & Marble. Structural Frame : Fiber Glass and Integrated MS base. Edge Detail : Square or Chamfered. Base : Conical shaped with integrated steel reinforcement.