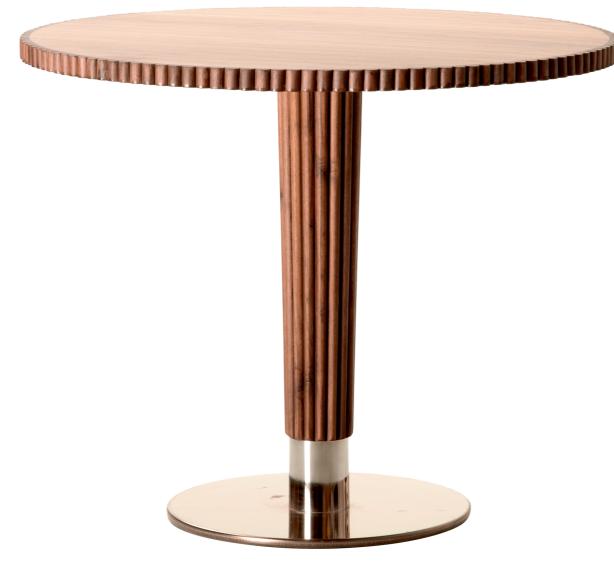

# RIBBED TABLE

#### **MATERIALS**:

Tops : Clear Glass, Veneer, Lacquered Glass, & Marble.
Structural Frame : Integrated Metal with Wood and bent Ply with Veneer or Cured FRP.
Edge Detail : Angled.
Base : Heavy base TV stability.

### RIBBED TABLE

Metal Finishes

ROSE

GOLD

GOLD

www.shearling.in

#### Wood Finishes

TUNISIAN OLIVE PADAUK