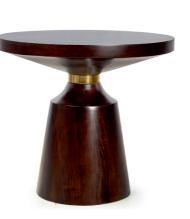

### **CURVE CENTER TABLE**

CENTER TABLE

ROSE

GOLD

**Metal Finishes** 

GOLD

www.shearling.in

SIDE TABLE

#### **MATERIALS:**

Tops : Choice of Glass, Lacquered Glass, Laminate, Veneer & Marble. Structural Frame : Fiber Glass and Integrated MS base. Edge Detail : Square or Chamfered. Base : Conical shaped with integrated steel reinforcement.