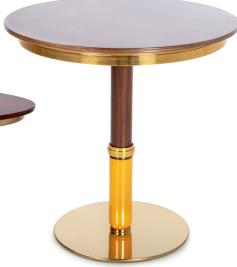

## **SYMPHONY** TABLE

#### SYMPHONY TABLE

#### **MATERIALS**:

Tops : Choice of Glass, Lacquered Glass, Laminate, Veneer & Marble. Structural Frame : Fiber Glass and Integrated MS base. Edge Detail : Square or Chamfered.

Base : Conical shaped with integrated steel reinforcement.