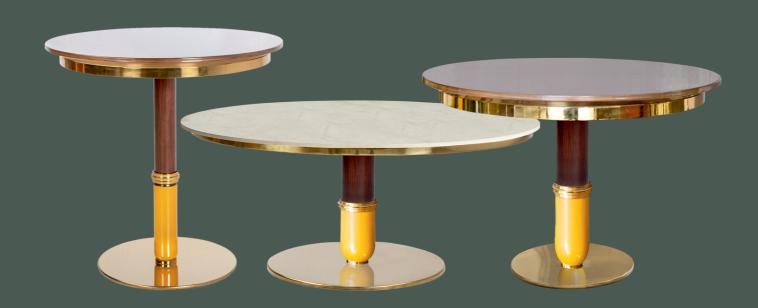

## **SYMPHONY** TABLE

#### SYMPHONY TABLE

#### **NEST OF TABLE**

**Metal Finishes** 

ROSE GOLD

GOLD

#### Wood Finishes

TUNISIAN OLIVE

PADAUK

#### **MATERIALS:**

Tops : Veneer, Laminate, Lacquered Glass, Acrylic & Marble. Structural Frame : Mild Steel and Stainless Steel integrally moulded. Edge Detail : Flat edge, Knife edge, Glass overhang & Acrylic overhang. Base : Chrome column on Stainless Steel spin formed edge.