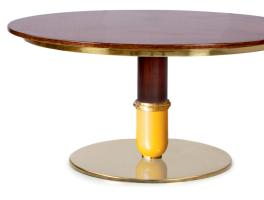

### LT4 TABLE

MEETING/DINING TABLE

ROSE

GOLD

GOLD

www.shearling.in

#### **MATERIALS:**

Tops : Choice of Glass, Lacquered Glass, Laminate, Veneer & Marble. Structural Frame : Solid Wood Legs and Integrated SS & MS Base. Edge Detail : Square or Chamfered. Base : Tapered Machined Solid Wood with Integrated Steel.