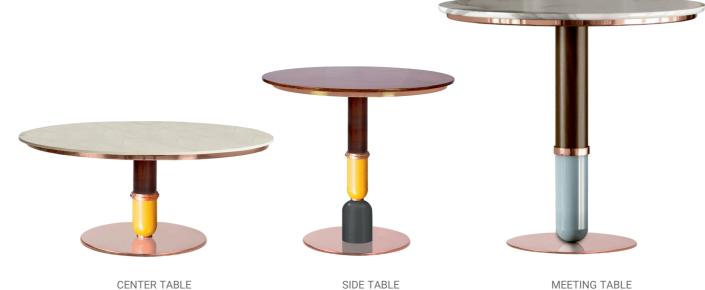

th your projects, JLS is able to create finest solutions for intimate and cozy ambience that expresses elegance and luxuary.







#### **MATERIALS:**

Tops : Choice of Glass, Lacquered Glass, Laminate, Veneer & Marble. Structural Frame : Solid Wood Legs and Integrated SS & MS Base. Edge Detail : Square or Chamfered. Base : Tapered Machined Solid Wood with Integrated Steel.

### LT4 TABLE



MEETING/DINING TABLE





ROSE

GOLD

GOLD

www.shearling.in



#### Wood Finishes









PADAUK

## **SYMPHONY** TABLE



#### **MATERIALS**:

Tops : Choice of Glass, Lacquered Glass, Laminate, Veneer & Marble. Structural Frame : Fiber Glass and Integrated MS base. Edge Detail : Square or Chamfered.

Base : Conical shaped with integrated steel reinforcement.

www.shearling.in

#### SYMPHONY TABLE



#### **NEST OF TABLE**





**Metal Finishes** 

ROSE GOLD

GOLD



#### Wood Finishes







TUNISIAN OLIVE

PADAUK





#### **MATERIALS:**

Tops : Veneer, Laminate, Lacquered Glass, Acrylic & Marble. Structural Frame : Mild Steel and Stainless Steel integrally moulded. Edge Detail : Flat edge, Knife edge, Glass overhang & Acrylic overhang. Base : Chrome column on Stainless Steel spin formed edge.

DT1RG TABLE



### **CONE TABLE**



Metal Finishes



GOLD ROSE GOLD

www.shearling.in

Wood Finishes







TUNISIAN OLIVE

PADAUK





#### **MATERIALS**:

Tops : Choice of Glass, Lacquered Glass, Laminate, Veneer & Marble. Structural Frame : Fiber Glass and Integrated MS base. Edge Detail : Square or Chamfered. Base : Conical shaped with integrated steel reinforcement.

### **CURVE CORNE