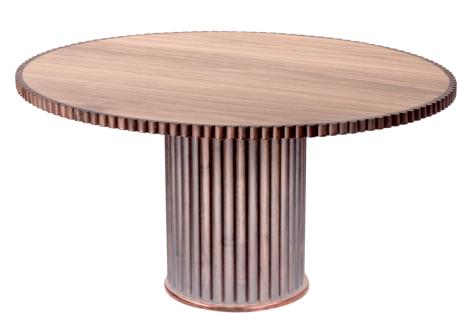

# RIBBED TABLE

#### **MATERIALS**:

Tops : Clear Glass, Veneer, Lacquered Glass, & Marble.
Structural Frame : Integrated Metal with Wood and bent Ply with Veneer or Cured FRP.
Edge Detail : Angled.
Base : Heavy base TV stability.

### RIBBED TABLE

Metal Finishes

ROSE

GOLD

GOLD

www.shearling.in

#### Wood Finishes

TUNISIAN OLIVE PADAUK