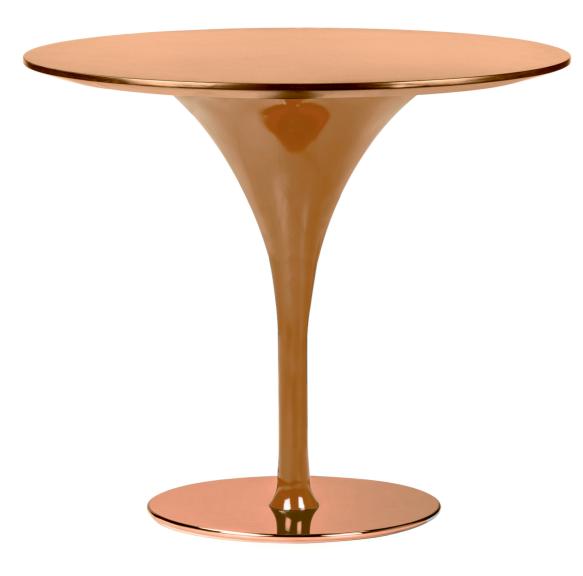

### **CONE TABLE**

Metal Finishes

GOLD ROSE GOLD

www.shearling.in

Wood Finishes

TUNISIAN OLIVE

PADAUK

#### **MATERIALS**:

Tops : Choice of Glass, Lacquered Glass, Laminate, Veneer & Marble. Structural Frame : Fiber Glass and Integrated MS base. Edge Detail : Square or Chamfered. Base : Conical shaped with integrated steel reinforcement.